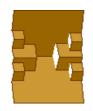

## Instructions:

- 1. Fold both papers in half.
- 2. Cut two short lines near the middle of the fold on the paper that will be inside.
- 3. Push the two flaps that you just made inwards. (but do not fold the middle flap). Crease.
- 4. Cut two short lines through the folded flaps on the sides.

5. Again push the two flaps that you just made inwards.

- 6. Cut some small flowers, stems and leaves from construction paper.
- 7. Glue the flowers to the flaps.
- 8. Glue the card to the other piece of folded construction paper.