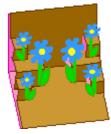

5. Again push the two flaps that you just made inwards.

- 6. Cut some small flowers, stems and leaves from construction paper.
- 7. Glue the flowers to the flaps.
- 8. Glue the card to the other piece of folded construction paper.