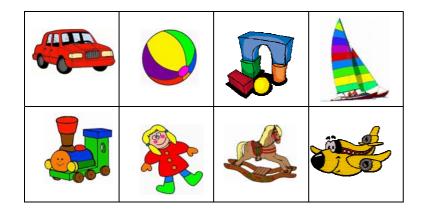

## Where are the presents?

| - deret in a                                    | - decision.                                                 |
|-------------------------------------------------|-------------------------------------------------------------|
|                                                 |                                                             |
| The doll is <b>next to</b> the christmas tree.  | The train is <b>on</b> the christmas tree.                  |
|                                                 |                                                             |
| The plane is <b>over</b> the christmas tree.    | The rocking horse is <b>in front of</b> the christmas tree. |
|                                                 |                                                             |
| The car is <b>under</b> the christmas tree.     | The ball is <b>inside</b> the christmas tree.               |
|                                                 |                                                             |
| The ship is <b>between</b> the christmas trees. | The building bricks are <b>behind</b> the christmas tree.   |